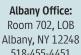

1 Mark the calendar in this brochure for each day they read for at least 15 minutes, independently or with a reading partner, in July and August.

2 Once they have checked off 40 days or more, fill out the enclosed form and send it to my office.

### New York State Assembly's 2024 **SUMMER READING CHALLENGE**

"I pledge to read for at least 40 days during July and August. I will mark the calendar below with a check mark each day that I read for at least 15 minutes by myself or with a reading buddy."