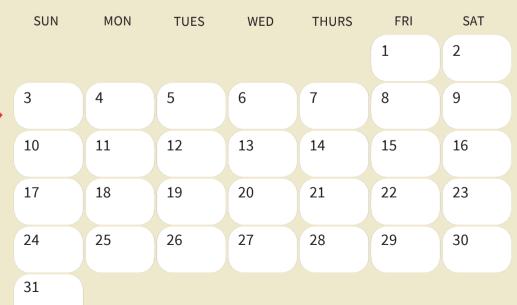

Mark the calendar in this brochure for each day you read for at least 15 minutes, independently or with a reading partner, in July and August.

Once you have checked off 40 days or more, fill out the enclosed form and send it to my office at the address or email below.

# New York State Assembly's 2025 SUMMER READING CHALLENGE

"I pledge to read for at least 40 days during July and August. I will mark the calendar below with a check mark each day that I read for at least 15 minutes by myself or with a reading buddy."