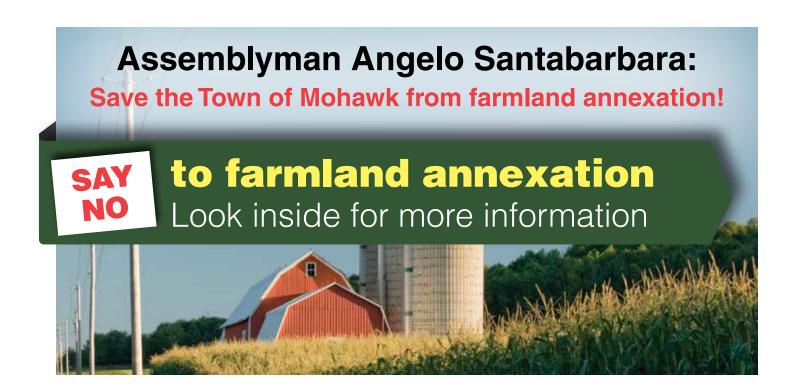

## Save the Town of Mohawk from farmland annexation!

Dear Neighbor,

I write with great concern about a proposal that would allow the annexation of 260 acres of farmland from the Town of Mohawk for industrial use in the City of Johnstown.

Many entities oppose annexation of this farmland, including the farmers surrounding the project. When the original industrial park was built, water sources were damaged and an operating farm was forced to close!

As your Assemblyman, I have significant concerns about the future impact of proposals such as this that expose surrounding residents to significant health hazards, put our water resources at risk and rob communities like the Town of Mohawk of some of the richest farmland in the Eastern United States. Taking productive farmland and forest and converting it to unutilized industrial land in Montgomery County is bad decision-making!