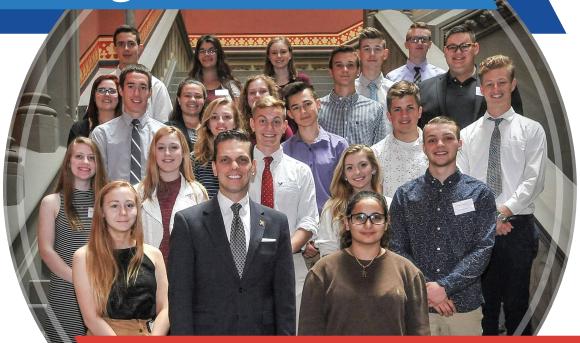

## Assemblyman Angelo Santabarbara

## invites you to join his student cabinet!

"I formed a student cabinet to give the youth I represent a front row seat to the state legislative process. Since then, the program has continued to grow, offering students the opportunity to have their voices heard on issues that affect them and their future."